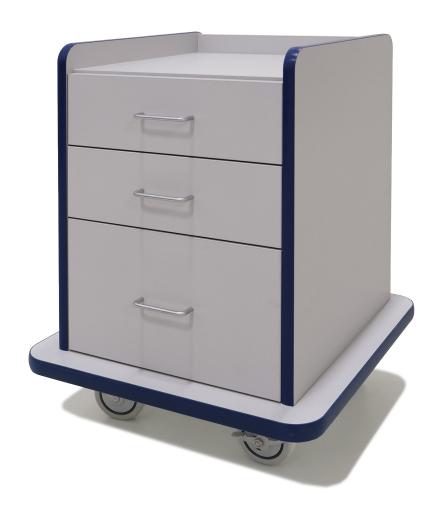

## Three Drawer Mobile Cabinet

#### Standard Features

- Thermal-fused white or gray laminate is on 3/4" thick high-density engineered wood
- Effortless maneuverability with 4" casters (2 swiveling and 2 locking to prevent roll aways)
- Top shelf has guards on sides and back to help prevent roll offs
- White epoxy 3/4 extension drawer slides - 100lb rated

The CW222330 Three Drawer Mobile Cabinet is the well-designed portable storage solution you are looking for. This compact storage cabinet is ideal for any business or home office, especially one tight on space.