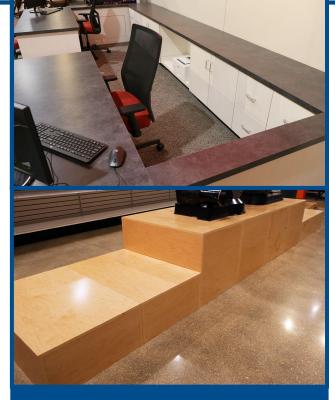

## Watson's of O'Fallon

P.O.S. Counter and more

**Contractor:** Middendorf & Reuss Const. **Location:** O'Fallon, Illinois

Cooperworks partnered on the design and build of custom casework for a large, specialty outdoor retailer. The owner selected the durability of high-pressure laminate (HPL) for the new point-of-sale counter, sales desks, and display units. This updated design not only refreshed the store's appearance but also streamlined the shopping experience, facilitating easier checkout and better visibility of pool and spa supplies.

**Plastic Laminate Casework:** Wilsonart Designer White HPL, Wilsonart Mambo HPL

Countertops: Wilsonart Oiled Soapstone HPL

Spaces: Point-of-Sale Counter, Display Units, Sales Desk Units

Our passion. Your vision. Delivered to perfection.