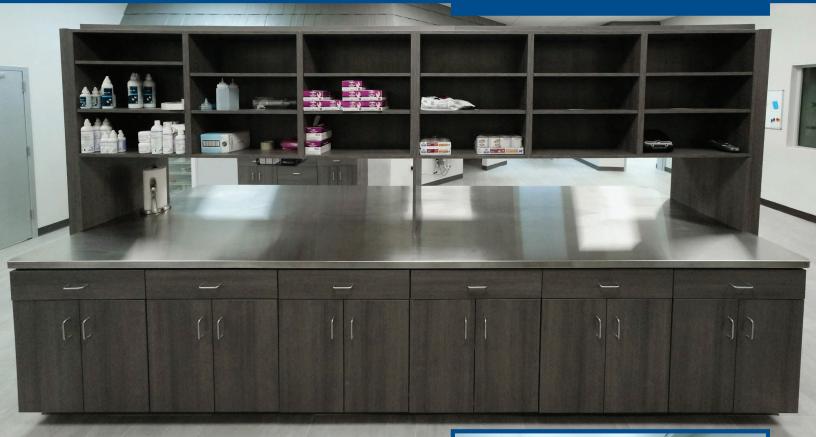

## WagMore Animal Hospital Complete Renovation

**Contractor:** Jim Bollmeier **Location:** St. Charles, Missouri

Blending creativity and craftsmanship, Cooperworks and MAC Medical joined forces to renovate WagMore Animal Hospital's interior into contemporary, functional spaces. Highlighted by a striking treatment area and tailored cabinetry, the design incorporates Wilsonart 7998K-18 Low Line High Pressure Laminate (HPL), along with Solid Surface 9115GS Zen Grey and Stainless Steel countertops. Each component was thoughtfully chosen to showcase the hospital's focus on quality care and a polished, inviting environment.

Cabinetry: Wilsonart 7998K-18 Low Line HPL

Countertops: Solid Surface 9115GS Zen Grey, Stainless Steel

**Spaces:** Reception, Medical Storage, Blood Table, Holding Area, Manager Office, Doctors Office, Surgery Room, Sterilization Room, Waiting Room Benches, Exam Rooms and Exam Room Benches, Treatment Area