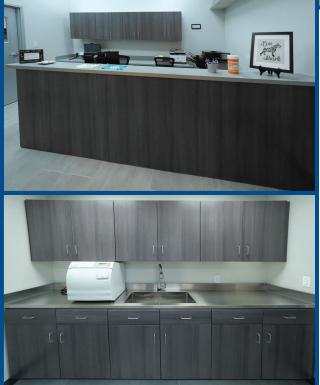

## WagMore Animal Hospital Complete Renovation

**Contractor:** Jim Bollmeier **Location:** St. Charles, Missouri

Blending creativity and craftsmanship, Cooperworks and MAC Medical joined forces to renovate WagMore Animal Hospital's interior into contemporary, functional spaces. Highlighted by a striking treatment area and tailored cabinetry, the design incorporates Wilsonart 7998K-18 Low Line High Pressure Laminate (HPL), along with Solid Surface 9115GS Zen Grey and Stainless Steel countertops. Each component was thoughtfully chosen to showcase the hospital's focus on quality care and a polished, inviting environment.

Cabinetry: Wilsonart 7998K-18 Low Line HPL

Countertops: Solid Surface 9115GS Zen Grey, Stainless Steel

**Spaces:** Reception, Medical Storage, Blood Table, Holding Area, Manager Office, Doctors Office, Surgery Room, Sterilization Room, Waiting Room Benches, Exam Rooms and Exam Room Benches, Treatment Area