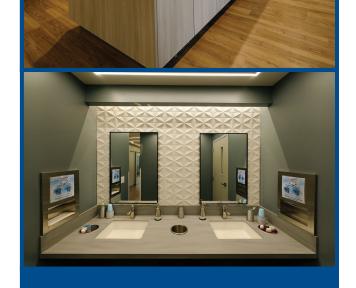

## Reception Desk & More

Architect: Green Curve Studio
Contractor: Kevlind Contracting
Location: St. Louis, Missouri

The Moshiri family of orthodontists recently relocated to a newly renovated office featuring state-of-the-art private exam, treatment, and sterilization rooms. Cooperworks collaborated on a custom design to balance the practitioner's functional and aesthetic needs, including a welcoming reception area that seamlessly blends grey laminate casework, luxury quartz, and striking decorative metal accents. Every detail was carefully considered, optimizing the space with casework configured to accommodate dental equipment, enhance staff workflow, and cater to patient needs.

Metal Accents: Moz Metal Aged Gold Skinz

**Spaces:** Reception Area, Private Consult Rooms/Offices, Treatment Rooms, Sterilization Room, Lab

Our passion. Your vision. Delivered to perfection.

www.cooperworks.com Toll Free: 877-302-7755