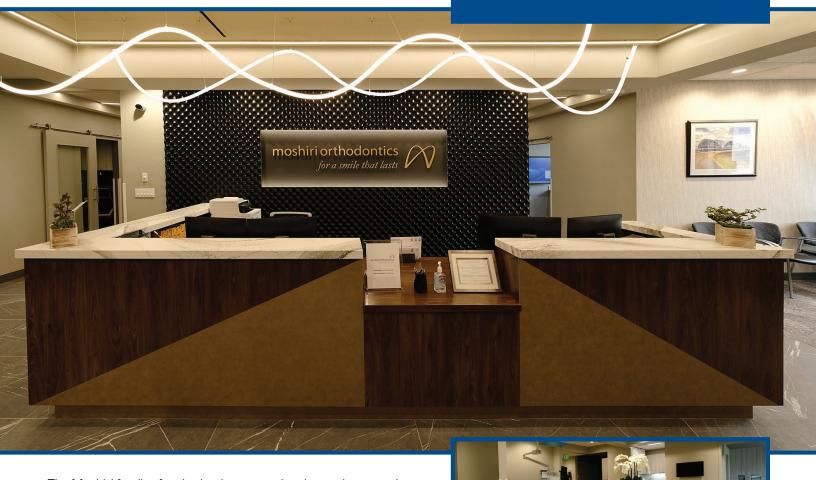

## Reception Desk & More

Architect: Green Curve Studio
Contractor: Kevlind Contracting
Location: St. Louis, Missouri

The Moshiri family of orthodontists recently relocated to a newly renovated office featuring state-of-the-art private exam, treatment, and sterilization rooms. Cooperworks collaborated on a custom design to balance the practitioner's functional and aesthetic needs, including a welcoming reception area that seamlessly blends grey laminate casework, luxury quartz, and striking decorative metal accents. Every detail was carefully considered, optimizing the space with casework configured to accommodate dental equipment, enhance staff workflow, and cater to patient needs.

**Plastic Laminate Casework:** WilsonArt Grey Elm High-Pressure Laminate (HPL), WilsonArt Pearl Soapstone HPL, Formica Thermo Walnut HPL, WilsonArt Twilight Zephyr HPL

**Countertops:** WilsonArt Silver Smoke Solid Surface, Cambria Windsor Brass Satin Ridge Quartz

Metal Accents: Moz Metal Aged Gold Skinz

**Spaces:** Reception Area, Private Consult Rooms/Offices, Treatment Rooms, Sterilization Room, Lab

Our passion. Your vision. Delivered to perfection.

www.cooperworks.com Toll Free: 877-302-7755