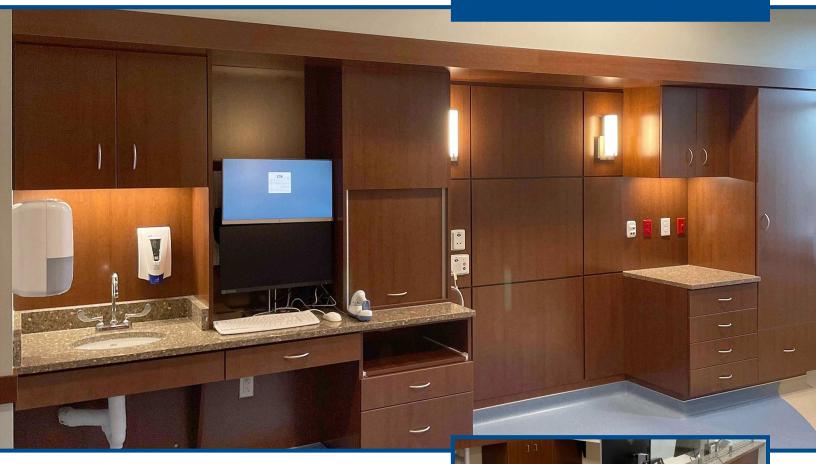

## Family Care Birthing Center

**Architect:** Arch Images

Contractor: Holland Const. Services

Location: East Shiloh, Illinois

Cooperworks collaborated to create the new Birthing Center at Memorial Hospital, introducing a design that blends the warmth of Shaker Cherry plastic laminate with the contemporary look of Halstead Quartz. This combination infuses the center with a homey ambiance, ensuring comfort for both mothers and their birthing partners. Noteworthy features of the private rooms include bathrooms adorned with curved solid surface vanity tops featuring integral aprons, plumbing wall caps, and an elegant waterfall leg.

**Plastic Laminate Casework:** Wilsonart Shaker Cherry Thermally Fused Laminate (TFL), Nevamar Classic Rock Textured Finish

**Countertops:** Cambria Halstead Quartz, Staron Sanded Papyrus Solid Surface, Formica Solid Luna Concrete Surface