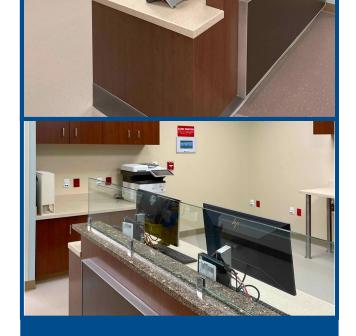

## Family Care Birthing Center

**Architect:** Arch Images

Contractor: Holland Const. Services

Location: East Shiloh, Illinois

Cooperworks collaborated to create the new Birthing Center at Memorial Hospital, introducing a design that blends the warmth of Shaker Cherry plastic laminate with the contemporary look of Halstead Quartz. This combination infuses the center with a homey ambiance, ensuring comfort for both mothers and their birthing partners. Noteworthy features of the private rooms include bathrooms adorned with curved solid surface vanity tops featuring integral aprons, plumbing wall caps, and an elegant waterfall leg.

**Spaces:** Labor & Delivery Rooms, Nurses Station, Reception Area, Medication Room, Supply Room, Restrooms

Our passion. Your vision. Delivered to perfection.

www.cooperworks.com Toll Free: 877-302-7755