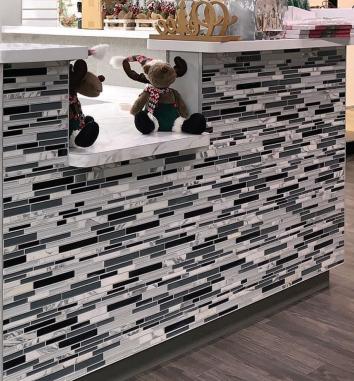

## Memorial Hospital Gift Shop Point of Sale and More

**Contractor:** George Weis Company **Location:** Belleville, Illinois

Cooperworks joined forces with the George Weis Company to transform Memorial Hospital's Gift Shop into a modern retail space. Together, we crafted a custom, contemporary point-of-sale area with casework designed for convenient storage and access. The Anzio Marble High-Pressure Laminate (HPL) beautifully complements the contemporary glass tiles, while low walls contribute to cost savings and ADA compliance. Throughout the shop, display fixtures combine the warm elegance of Shaker Cherry HPL with Rock Salt Solid Surface, reinforced by stainless steel corner guards for added durability.

**Plastic Laminate Casework:** WilsonArt Fashion Grey HPL, WilsonArt Shaker Cherry HPL

**Countertops:** LivingStone Rock Salt Solid Surface, WilsonArt Anzio Marble HPL

Spaces: Point-of-Sale Area, Gift Displays