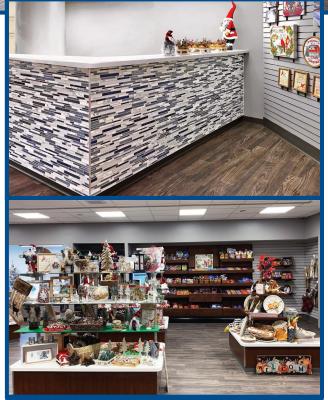

## Memorial Hospital Gift Shop Point of Sale and More

**Contractor:** George Weis Company **Location:** Belleville, Illinois

Cooperworks joined forces with the George Weis Company to transform Memorial Hospital's Gift Shop into a modern retail space. Together, we crafted a custom, contemporary point-of-sale area with casework designed for convenient storage and access. The Anzio Marble High-Pressure Laminate (HPL) beautifully complements the contemporary glass tiles, while low walls contribute to cost savings and ADA compliance. Throughout the shop, display fixtures combine the warm elegance of Shaker Cherry HPL with Rock Salt Solid Surface, reinforced by stainless steel corner guards for added durability.

**Plastic Laminate Casework:** WilsonArt Fashion Grey HPL, WilsonArt Shaker Cherry HPL

**Countertops:** LivingStone Rock Salt Solid Surface, WilsonArt Anzio Marble HPL

Spaces: Point-of-Sale Area, Gift Displays