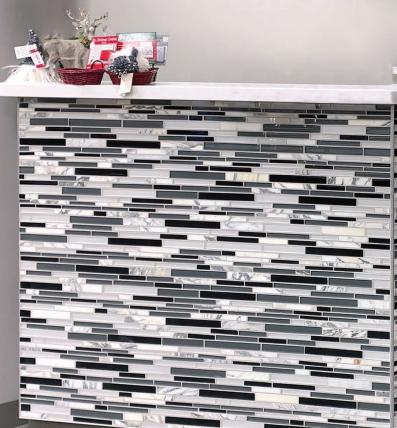

## Memorial Hospital Gift Shop Point of Sale and More

**Contractor:** George Weis Company **Location:** Belleville, Illinois

Cooperworks joined forces with the George Weis Company to transform Memorial Hospital's Gift Shop into a modern retail space. Together, we crafted a custom, contemporary point-of-sale area with casework designed for convenient storage and access. The Anzio Marble High-Pressure Laminate (HPL) beautifully complements the contemporary glass tiles, while low walls contribute to cost savings and ADA compliance. Throughout the shop, display fixtures combine the warm elegance of Shaker Cherry HPL with Rock Salt Solid Surface, reinforced by stainless steel corner guards for added durability.

**Plastic Laminate Casework:** WilsonArt Fashion Grey HPL, WilsonArt Shaker Cherry HPL

**Countertops:** LivingStone Rock Salt Solid Surface, WilsonArt Anzio Marble HPL

Spaces: Point-of-Sale Area, Gift Displays