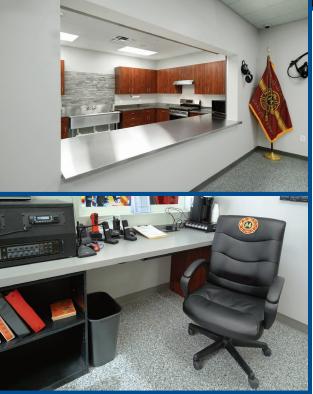

## Marissa Fire House Kitchen, Dispatch Room & More

Architect: Quadrant Design Architects & Planners Contractor: Middendorf and Reuss Construction Inc. Location: Marissa, Illinois

The Marissa Fire House kitchen has been meticulously designed to provide long-lasting functionality for our first responders. Featuring high-performance 14-gauge type 304 stainless steel countertops, this kitchen is built to endure the most demanding conditions. The cabinetry is constructed from durable, frameless high-pressure laminate, finished in an elegant Windsor Mahogany color. This commercial-grade kitchen is a reliable and enduring asset, ensuring the highest standards of quality and efficiency for years to come.

Casework: Windsor Mahogany High-Pressure Laminate (HPL) Countertops: 14-gauge type 304 Stainless Steel Spaces: Kitchen, Dispatch Room, Printer Area

www.cooperworks.com Toll Free: 877-302-7755