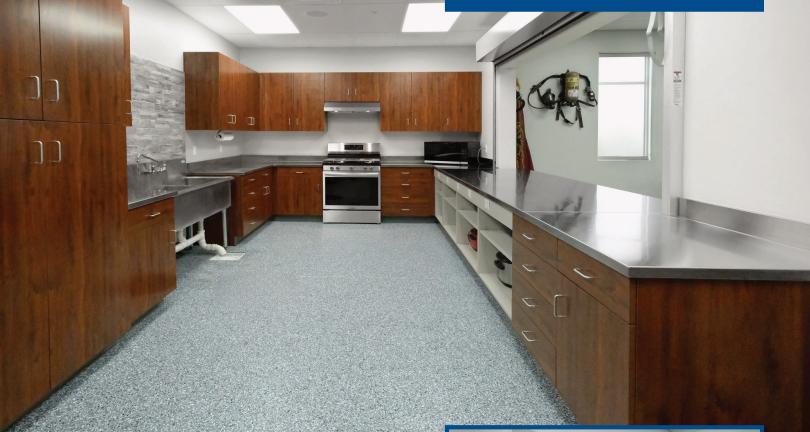

## Marissa Fire House Kitchen, Dispatch Room & More

Architect: Quadrant Design Architects & Planners Contractor: Middendorf and Reuss Construction Inc. Location: Marissa, Illinois

The Marissa Fire House kitchen has been meticulously designed to provide long-lasting functionality for our first responders. Featuring high-performance 14-gauge type 304 stainless steel countertops, this kitchen is built to endure the most demanding conditions. The cabinetry is constructed from durable, frameless high-pressure laminate, finished in an elegant Windsor Mahogany color. This commercial-grade kitchen is a reliable and enduring asset, ensuring the highest standards of quality and efficiency for years to come.

Casework: Windsor Mahogany High-Pressure Laminate (HPL) Countertops: 14-gauge type 304 Stainless Steel Spaces: Kitchen, Dispatch Room, Printer Area

www.cooperworks.com Toll Free: 877-302-7755