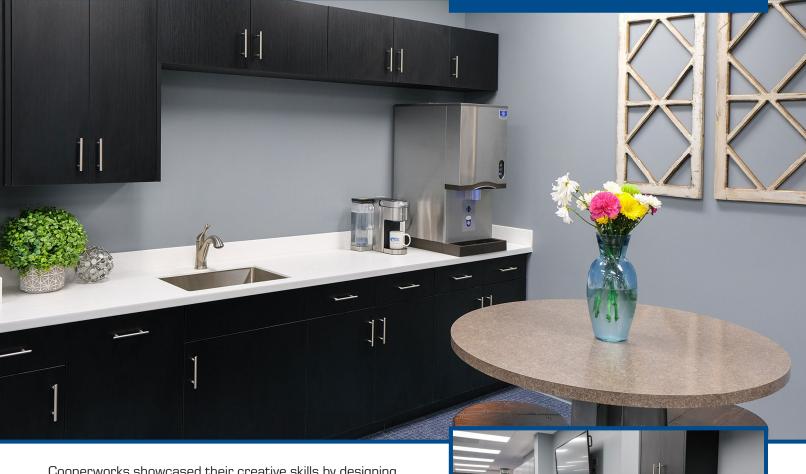

## **Corporate Office**

Architect: In-house Design
Contractor: George Weis Co.
Location: Columbia, Illinois

Cooperworks showcased their creative skills by designing and crafting casework for MAC Medical's corporate office. Prioritizing the team's comfort and productivity, the team constructed stand-up desks by melding Black Rain plastic laminate with the sleek elegance of Artic Dune solid surface. They also conceptualized an open-floor layout to encourage collaboration and seamless movement. The contemporary black and white cabinetry design complemented the MAC Medical signature blue in the carpet and walls throughout the space.

**Plastic Laminate Casework:** Wilsonart Black Rain Thermally Fused Laminate (TFL)

Countertops: Wilsonart Arctic Dune Solid Surface

**Spaces:** Reception Area, Collaboration Area, Showroom, Offices and Workstations, Break Room, Locker Area, Restrooms