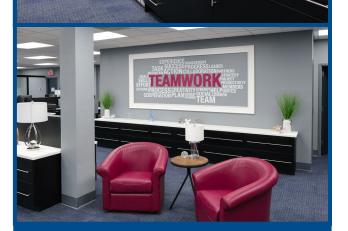

## **Corporate Office**

Architect: In-house Design
Contractor: George Weis Co.
Location: Columbia, Illinois

Cooperworks showcased their creative skills by designing and crafting casework for MAC Medical's corporate office. Prioritizing the team's comfort and productivity, the team constructed stand-up desks by melding Black Rain plastic laminate with the sleek elegance of Artic Dune solid surface. They also conceptualized an open-floor layout to encourage collaboration and seamless movement. The contemporary black and white cabinetry design complemented the MAC Medical signature blue in the carpet and walls throughout the space.

**Plastic Laminate Casework:** Wilsonart Black Rain Thermally Fused Laminate (TFL)

Countertops: Wilsonart Arctic Dune Solid Surface

**Spaces:** Reception Area, Collaboration Area, Showroom, Offices and Workstations, Break Room, Locker Area, Restrooms