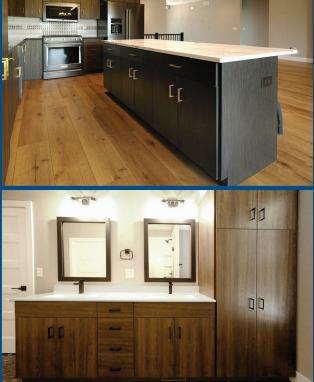

## Homes at Lucerne - Lot 3 Kitchen, Bathrooms and More

Architect: Braddock Architectural Services Contractor: BUILT. By MJ Holland Location: O'Fallon, Illinois

Cooperworks was chosen to deliver custom casework for the stunning new single-family homes at Lucerne in O'Fallon, IL! With four unique floor plans, future homeowners can truly make their space their own by selecting from a range of colors and textured finishes. Cooperworks recently completed one of the homes, showcasing granite, quartz, and cultured marble countertops, along with Aliso Tokaj Alder finish, and Black Rain High-Pressure Laminate (HPL) cabinets accented with brushed gold and black metal handles. This combination of style and functionality delivered high-quality, long-lasting casework for the proud new owners.

**Plastic Laminate Casework:** Aliso Tokaj Alder Finish HPL, Black Rain HPL

**Countertops:** Steel Gray Granite, Ijen Azul Quartz, Grey Whisper Cultured Marble, White Wave Rectangular Bowl

Spaces: Kitchen, Bathrooms, Laundry Room