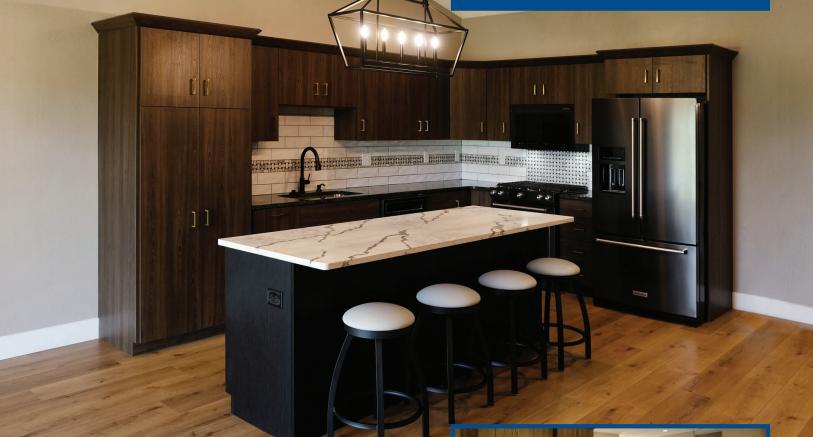

## Homes at Lucerne - Lot 3 Kitchen, Bathrooms and More

Architect: Braddock Architectural Services Contractor: BUILT. By MJ Holland Location: O'Fallon, Illinois

Cooperworks was chosen to deliver custom casework for the stunning new single-family homes at Lucerne in O'Fallon, IL! With four unique floor plans, future homeowners can truly make their space their own by selecting from a range of colors and textured finishes. Cooperworks recently completed one of the homes, showcasing granite, quartz, and cultured marble countertops, along with Aliso Tokaj Alder finish, and Black Rain High-Pressure Laminate (HPL) cabinets accented with brushed gold and black metal handles. This combination of style and functionality delivered high-quality, long-lasting casework for the proud new owners.

**Plastic Laminate Casework:** Aliso Tokaj Alder Finish HPL, Black Rain HPL

**Countertops:** Steel Gray Granite, Ijen Azul Quartz, Grey Whisper Cultured Marble, White Wave Rectangular Bowl

Spaces: Kitchen, Bathrooms, Laundry Room