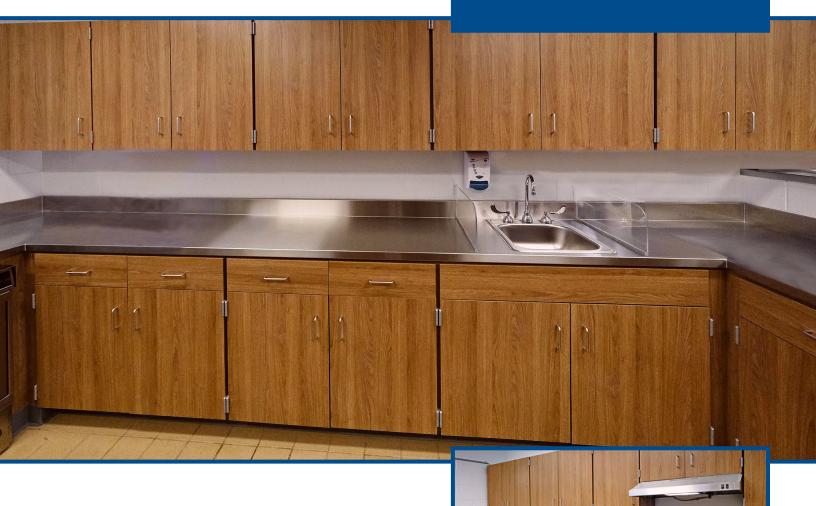

## **Commercial Kitchen**

**Contractor:** Boyer Building & Design **Location:** Hillsboro, Missouri

Cooperworks Industries and MAC Medical collaborated to design and fabricate a commercial kitchen for a local detention facility. MAC Medical provided the durable stainless steel countertops, while Cooperworks crafted the commercial-grade, all-plywood, European-style casework using Wilsonart High-Pressure Laminate (HPL) and five-knuckle hinges. This combination ensured a kitchen built to last, providing the staff with a reliable and enduring workspace for years to come.

Plastic Laminate Casework: Wilsonart Jubilee Oak HPL

Countertops: Stainless Steel

Spaces: Commercial Kitchen

Our passion. Your vision. Delivered to perfection.