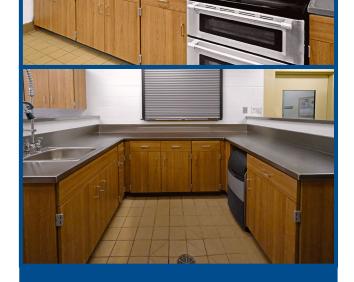

## **Commercial Kitchen**

**Contractor:** Boyer Building & Design **Location:** Hillsboro, Missouri

Cooperworks Industries and MAC Medical collaborated to design and fabricate a commercial kitchen for a local detention facility. MAC Medical provided the durable stainless steel countertops, while Cooperworks crafted the commercial-grade, all-plywood, European-style casework using Wilsonart High-Pressure Laminate (HPL) and five-knuckle hinges. This combination ensured a kitchen built to last, providing the staff with a reliable and enduring workspace for years to come.

Plastic Laminate Casework: Wilsonart Jubilee Oak HPL

Countertops: Stainless Steel

Spaces: Commercial Kitchen

Our passion. Your vision. Delivered to perfection.