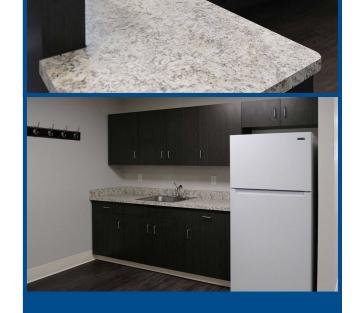

## Front Reception Desk & More

**Architect:** Henderson Architects **Contractor:** RW Boeker Const. **Location:** Edwardsville, Illinois

Teaming up with passion and expertise, Cooperworks partnered to redesign Heartland Veterinary Hospital's reception area and breakroom into sleek, modern spaces. Complete with a cutting-edge reception desk and cabinets crafted with precision and style using Wilsonart Asian Night plastic laminate and particle board countertops. Every detail was meticulously curated to reflect the hospital's commitment to service excellence.

**Plastic Laminate Casework:** Wilsonart Asian Night High-Pressure Laminate (HPL)

Countertops: Wilsonart Typhoon Ice (HPL)

Spaces: Front Reception Desk, Patient Exam Rooms,

Printer Station. Breakroom

Our passion. Your vision. Delivered to perfection.