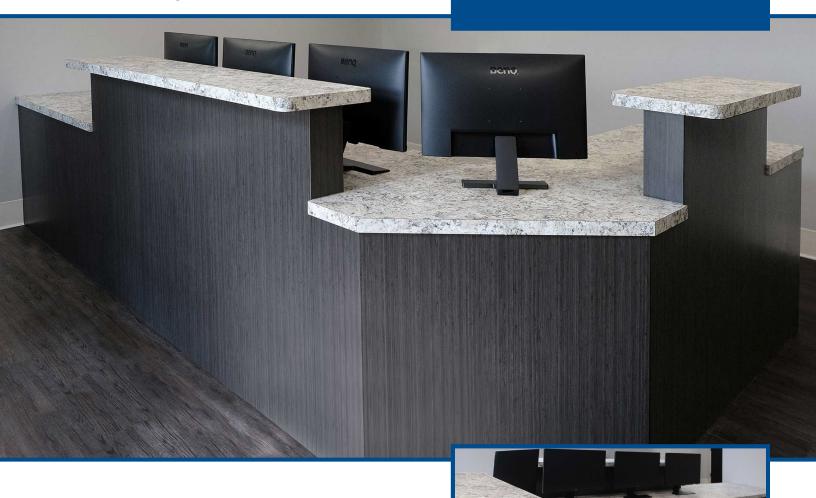

## Front Reception Desk & More

**Architect:** Henderson Architects **Contractor:** RW Boeker Const. **Location:** Edwardsville, Illinois

Teaming up with passion and expertise, Cooperworks partnered to redesign Heartland Veterinary Hospital's reception area and breakroom into sleek, modern spaces. Complete with a cutting-edge reception desk and cabinets crafted with precision and style using Wilsonart Asian Night plastic laminate and particle board countertops. Every detail was meticulously curated to reflect the hospital's commitment to service excellence.

**Plastic Laminate Casework:** Wilsonart Asian Night High-Pressure Laminate (HPL)

Countertops: Wilsonart Typhoon Ice (HPL)

Spaces: Front Reception Desk, Patient Exam Rooms,

Printer Station. Breakroom

Our passion. Your vision. Delivered to perfection.