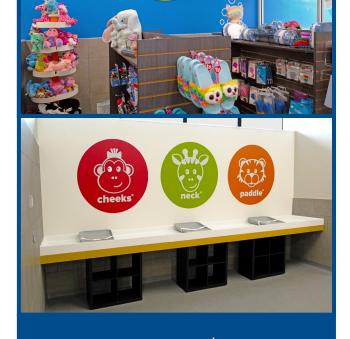

**Plastic Laminate Casework:** Aborite Daffodil High-Pressure Laminate (HPL)

**Countertops:** Cloud White Quartz, Avonite Artica Solid Surface

**Spaces:** Registration Area, Staff Room, Changing Area, Hair Drying Station