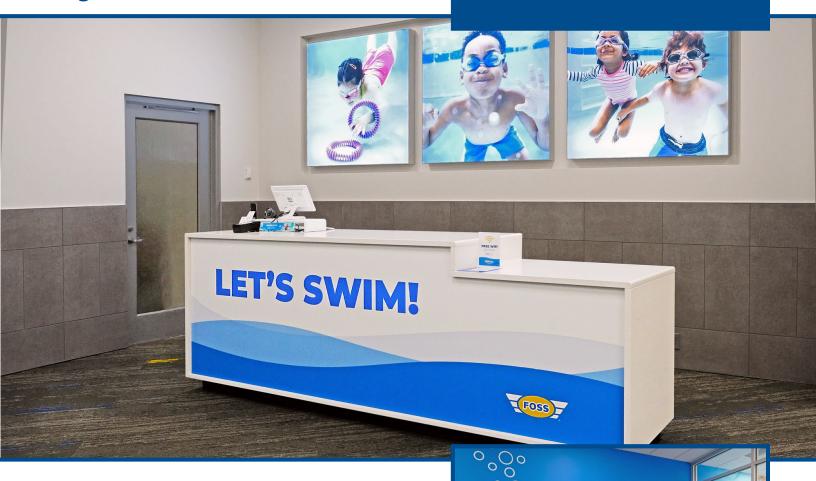

## Registration Area & more

Architect:: RoehrSchmitt Architecture
Contractor: Echelon Constructors
Location: Creve Couer, Missouri

Cooperworks was selected as the commercial millworker for the latest FOSS Swim School in St. Louis. Bringing together the distinctive Daffodil plastic laminate cabinets with the sleek solid surface speckled countertop created an inviting atmosphere for the community's newest swimmers, blending fun and functionality seamlessly.

**Plastic Laminate Casework:** Aborite Daffodil High-Pressure Laminate (HPL)

**Countertops:** Cloud White Quartz, Avonite Artica Solid Surface

**Spaces:** Registration Area, Staff Room, Changing Area, Hair Drying Station