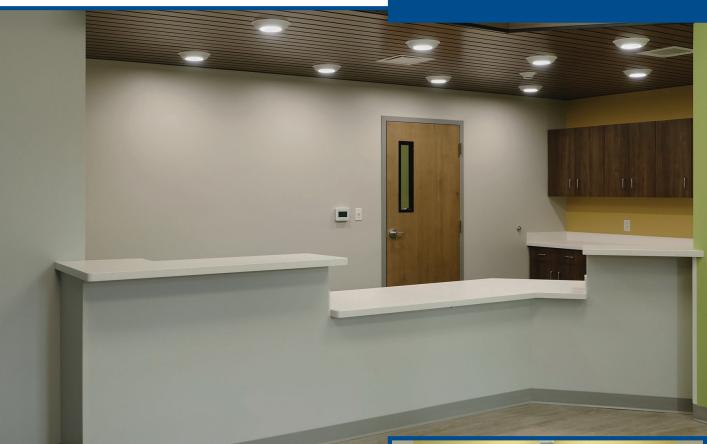

## Compass Health Two Reception Areas & More

Architect: Simon Associates Inc Contractor: RFC Industries Location: Union, MO

Cooperworks partnered to build a modern mental health clinic for the Compass Health Network featuring innovative design concepts and custom casework. Together, the team maximized the existing space, created an elegant custom reception desk with seamless mitered countertops, and tackled a late design request for extra cabinets—all while delivering on time and on spec.

**Casework:** Wilsonart Pinnacle Walnut High-Pressure Laminate (HPL)

Countertops: Wilsonart "Morning Ice" Solid Surface

**Spaces:** Reception Area, Work Rooms, Break Rooms, Lab, Nurses Station, Hall Alcove