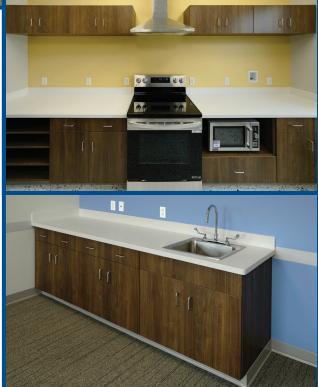

## Compass Health Two Reception Areas & More

Architect: Simon Associates Inc Contractor: RFC Industries Location: Union, MO

Cooperworks partnered to build a modern mental health clinic for the Compass Health Network featuring innovative design concepts and custom casework. Together, the team maximized the existing space, created an elegant custom reception desk with seamless mitered countertops, and tackled a late design request for extra cabinets—all while delivering on time and on spec.

**Casework:** Wilsonart Pinnacle Walnut High-Pressure Laminate (HPL)

Countertops: Wilsonart "Morning Ice" Solid Surface

**Spaces:** Reception Area, Work Rooms, Break Rooms, Lab, Nurses Station, Hall Alcove