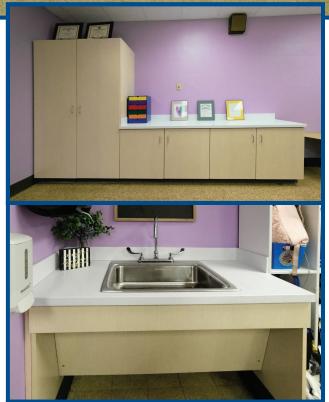

## Carlyle Elementary School Conference Room, Classes & More

Architect: FGM Architects Contractor: Brockmeier Const. Location: Carlyle, Illinois

Cooperworks collaborated on updating several classrooms, a reception area, and a counselor's office for the Carlyle School District, delivering a sleek and functional design. When the owner requested a last-minute cabinet design change, our team quickly adapted the arrangement on-site and kept the project on schedule.

**Casework:** Formica Neutral Twill High-Pressure Laminate (HPL)

Countertops: Formica Luna Bright White Solid Surface

**Spaces:** Conference Room, Counselor's Office, Science Classroom, Other Classrooms, Reception Area