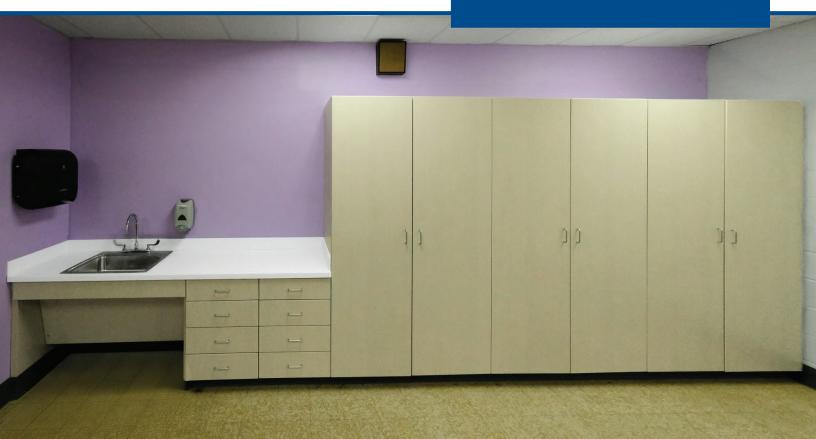

## Carlyle Elementary School Conference Room, Classes & More

Architect: FGM Architects Contractor: Brockmeier Const. Location: Carlyle, Illinois

Cooperworks collaborated on updating several classrooms, a reception area, and a counselor's office for the Carlyle School District, delivering a sleek and functional design. When the owner requested a last-minute cabinet design change, our team quickly adapted the arrangement on-site and kept the project on schedule.

**Casework:** Formica Neutral Twill High-Pressure Laminate (HPL)

Countertops: Formica Luna Bright White Solid Surface

**Spaces:** Conference Room, Counselor's Office, Science Classroom, Other Classrooms, Reception Area