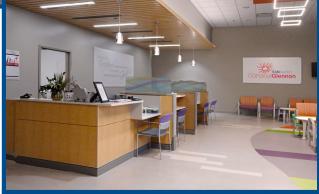

## **SSM** Health Danis Pediatrics

**Architect:** The Lawrence Group **Contractor:** Interface Const. **Location:** St. Louis, Missouri

Cooperworks collaborated to transform the SSM Health Cardinal Glennon Danis Pediatric Center's registration area. Combining plastic laminate casework with a range of colored contemporary countertops helped create a warm and welcoming space for patients and their families. The new design overhaul also facilitated a smoother workflow for the dedicated staff to improve operations.

**Plastic Laminate Casework:** Wilsonart Crisp Linen High-Pressure Laminate (HPL), Wilsonart Monticello Maple HPL

**Countertops:** Corian Dove Solid Surface, Corian Lava Rock Solid Surface, Corian Ash Concrete Solid Surface, Corian Glacier White Solid Surface, Cambrian Kirkstead Quartz

**Spaces:** Front Reception Desk, Patient Exam Rooms, Printer Station, Breakroom

Our passion. Your vision. Delivered to perfection.

www.cooperworks.com Toll Free: 877-302-7755