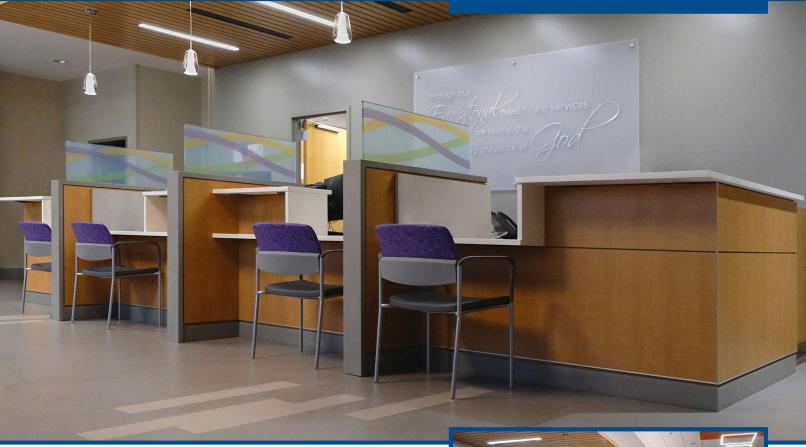

## **SSM** Health Danis Pediatrics

**Architect:** The Lawrence Group **Contractor:** Interface Const. **Location:** St. Louis, Missouri

Cooperworks collaborated to transform the SSM Health Cardinal Glennon Danis Pediatric Center's registration area. Combining plastic laminate casework with a range of colored contemporary countertops helped create a warm and welcoming space for patients and their families. The new design overhaul also facilitated a smoother workflow for the dedicated staff to improve operations.

**Plastic Laminate Casework:** Wilsonart Crisp Linen High-Pressure Laminate (HPL), Wilsonart Monticello Maple HPL

**Countertops:** Corian Dove Solid Surface, Corian Lava Rock Solid Surface, Corian Ash Concrete Solid Surface, Corian Glacier White Solid Surface, Cambrian Kirkstead Quartz

**Spaces:** Front Reception Desk, Patient Exam Rooms, Printer Station, Breakroom

Our passion. Your vision. Delivered to perfection.

www.cooperworks.com Toll Free: 877-302-7755