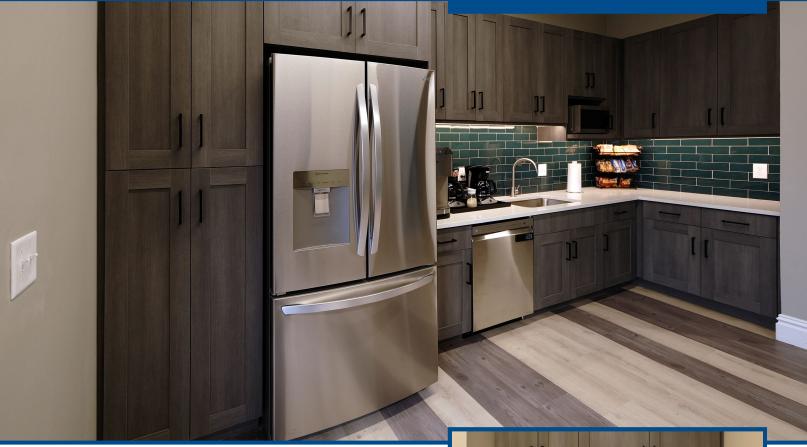

## **Architectural Design Guild**

Office

Architect: Architectural Design Guild

Contractor: RK Builders

Location: Maplewood, Missouri

Architectural Design Guild selected Cooperworks to build casework for their Maplewood, Missouri office. The contemporary design seamlessly integrated the sophisticated look of Phantom Charcoal High-Pressure Laminate (HPL) with Sparkling White Solid Surface, creating an inviting environment for the creative team. Incorporating 5-piece shaker doors with self-close hinges struck the perfect balance between style and functionality, enhancing the overall performance of the space.

**Plastic Laminate Casework:** Wilsonart Phantom Charcoal HPL

Countertops: Corian Sparkling White Solid Surface

Spaces: Kitchen, Breakroom, Copy Room

Our passion. Your vision. Delivered to perfection.

www.cooperworks.com Toll Free: 877-302-7755