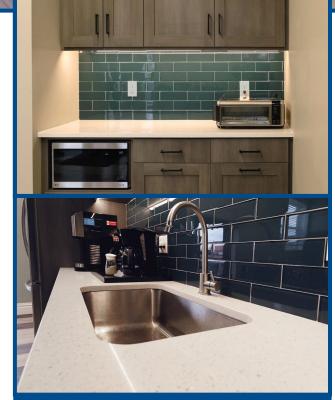

## **Architectural Design Guild**

Office

Architect: Architectural Design Guild

Contractor: RK Builders

Location: Maplewood, Missouri

Architectural Design Guild selected Cooperworks to build casework for their Maplewood, Missouri office. The contemporary design seamlessly integrated the sophisticated look of Phantom Charcoal High-Pressure Laminate (HPL) with Sparkling White Solid Surface, creating an inviting environment for the creative team. Incorporating 5-piece shaker doors with self-close hinges struck the perfect balance between style and functionality, enhancing the overall performance of the space.

**Plastic Laminate Casework:** Wilsonart Phantom Charcoal HPL

Countertops: Corian Sparkling White Solid Surface

Spaces: Kitchen, Breakroom, Copy Room

Our passion. Your vision. Delivered to perfection.

www.cooperworks.com Toll Free: 877-302-7755