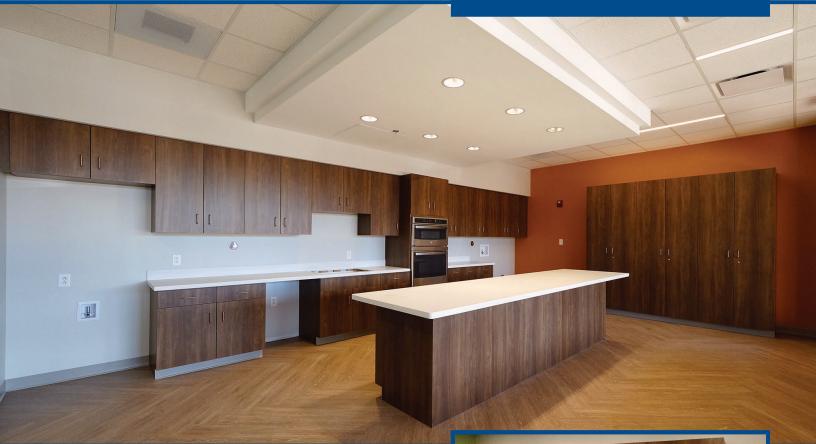

## Architect: Feeler S. Architects Contractor: RFC Industries Location: St. Louis, Missouri

Cooperworks partnered to build a modern mental health clinic for the Compass Health Network Company featuring innovative design concepts and custom casework. This clinic set a new standard in healthcare aesthetics and functionality by combining the rich appearance of Pinnacle Walnut plastic laminate with the durability of Arctic Drift and Leche Vesta solid surface countertops.

**Plastic Laminate Casework:** Wilsonart Pinnacle Walnut High Pressure Laminate (HPL), Wilsonart Designer White Oval HPL

**Countertops:** Wilsonart Artic Drift Solid Surface, Wilsonart Leche Vesta Solid Surface HPL

Spaces: Reception Area, Breakroom, Kitchen, Restroom, Lab

www.cooperworks.com Toll Free: 877-302-7755