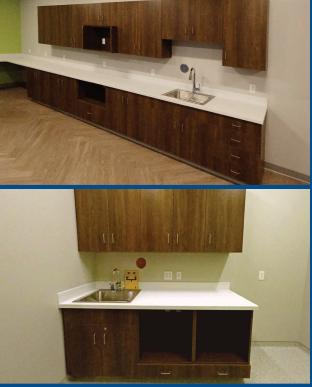

## Architect: Feeler S. Architects Contractor: RFC Industries Location: St. Louis, Missouri

Cooperworks partnered to build a modern mental health clinic for the Compass Health Network Company featuring innovative design concepts and custom casework. This clinic set a new standard in healthcare aesthetics and functionality by combining the rich appearance of Pinnacle Walnut plastic laminate with the durability of Arctic Drift and Leche Vesta solid surface countertops.

**Plastic Laminate Casework:** Wilsonart Pinnacle Walnut High Pressure Laminate (HPL), Wilsonart Designer White Oval HPL

**Countertops:** Wilsonart Artic Drift Solid Surface, Wilsonart Leche Vesta Solid Surface HPL

Spaces: Reception Area, Breakroom, Kitchen, Restroom, Lab

www.cooperworks.com Toll Free: 877-302-7755